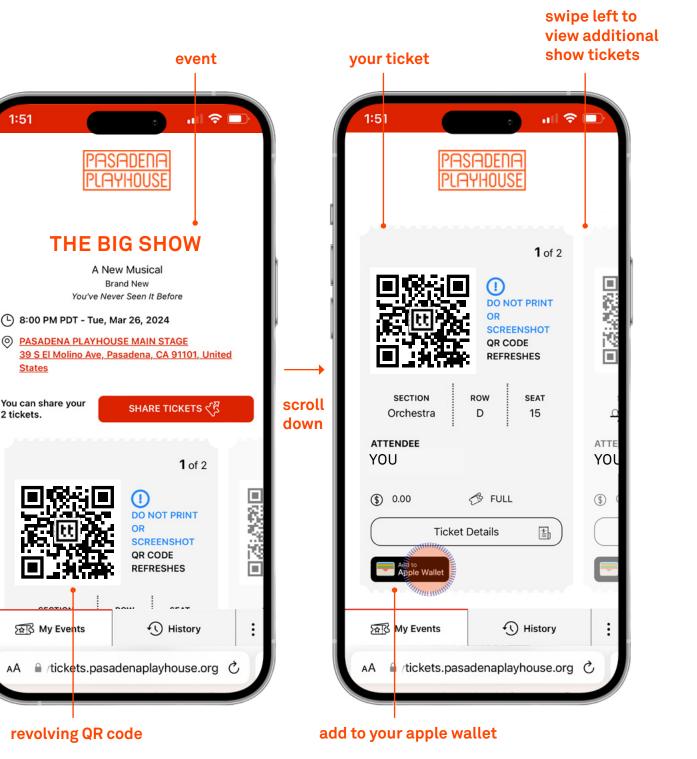

## ACCESS YOUR TICKETS

- Tap on the event to view details about your event and tickets
- Scroll down to see all your ticket details
- Your revolving QR code will appear on your ticket details

#### No More Screenshots!

Digital Tickets use a revolving QR code for increased security. Screenshots **will not** work as the QR code rotates every 30 seconds for enhanced ticket security.

### WANT TO ADD TO WALLET?

- Scroll to the bottom and click the "Add" to Apple Wallet button
- To complete this process Click "Add"
- Your revolving QR code will appear on your mobile ticket

1:51

States

2 tickets.

You can share your

My Events

AА

#### **REMINDER:**

If you have multiple tickets you will need to add each one to your Apple Wallet

#### WANT TO ADD TO WALLET?

**REMINDER:** 

If you have multiple tickets you will need to add each one to your Apple Wallet

#### tap Add to add to your apple wallet

revolving QR code