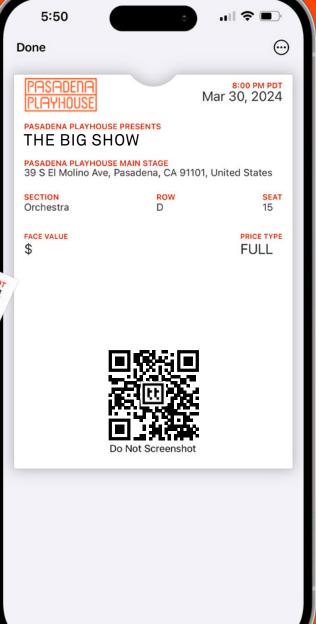

## ACCESS YOUR TICKETS

- Tap on the event to view details about your event and tickets
- Scroll down to see all your ticket details
- Your revolving QR code will appear on your ticket details

#### No More Screenshots!

Digital Tickets use a revolving QR code for increased security. Screenshots **will not** work as the QR code rotates every 30 seconds for enhanced ticket security.