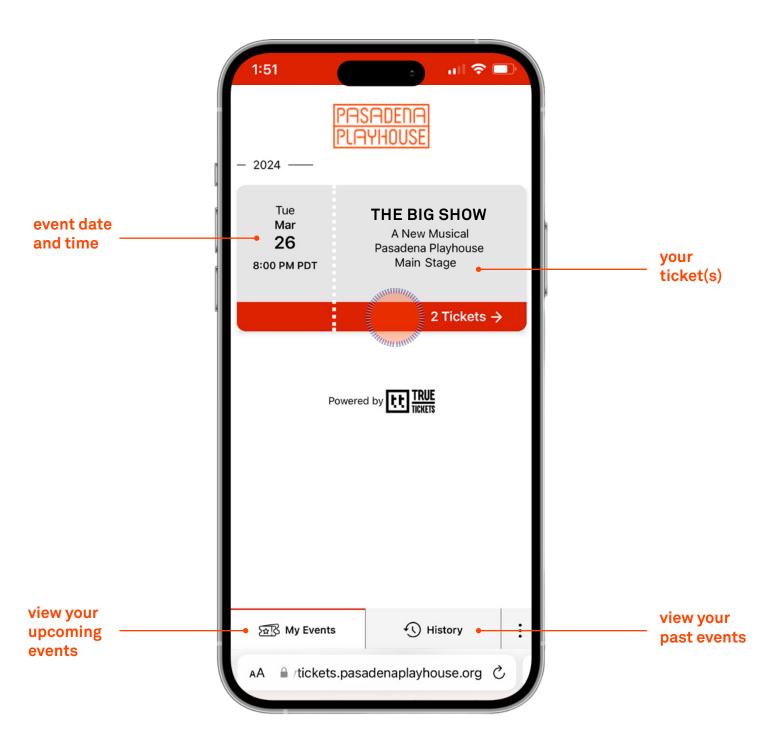

## ACCESS YOUR TICKETS

- Tap on the event to view details about your event and tickets
- Scroll down to see all your ticket details
- Your revolving QR code will appear on your ticket details