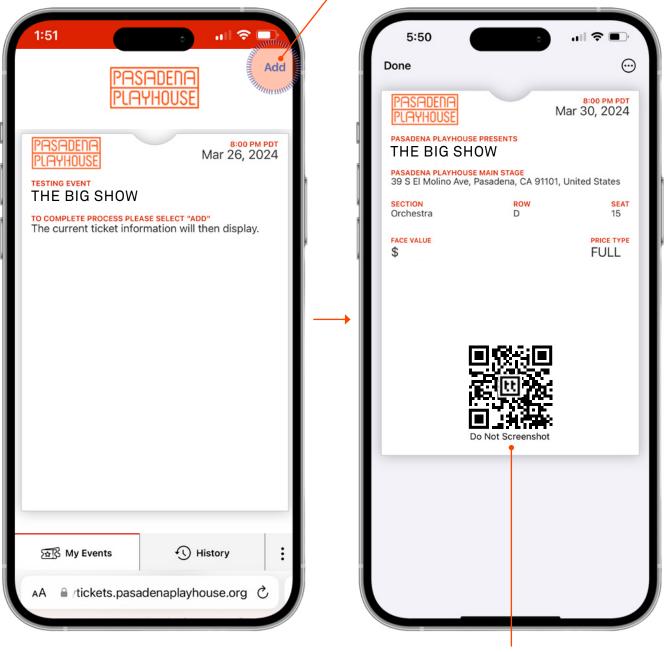

### WANT TO ADD TO WALLET?

- Scroll to the bottom and click the "Add" to Apple Wallet button
- To complete this process Click "Add"
- Your revolving QR code will appear on your mobile ticket

1:51

States

2 tickets.

#### tap Add to add to your apple wallet

revolving QR code