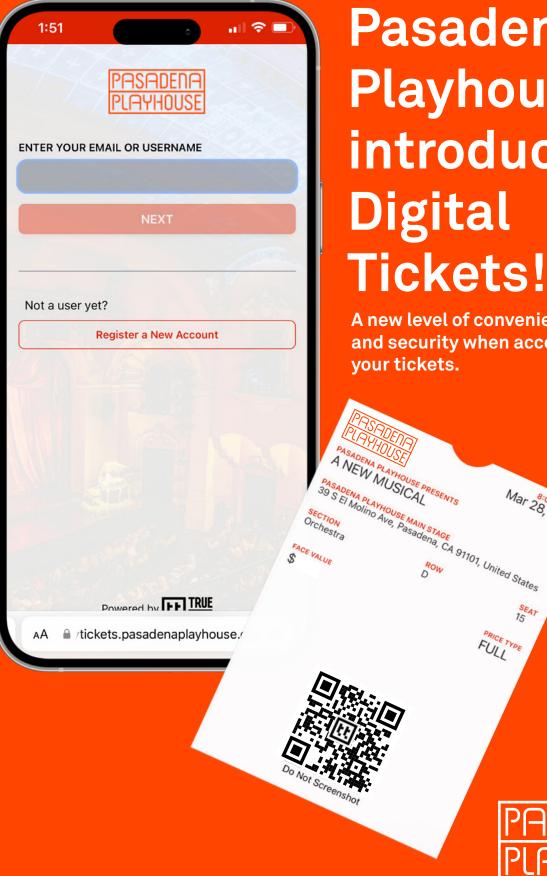

# Pasadena Playhouse introduces Digital **Tickets!**

A new level of convenience and security when accessing

Mar 28, 2024

SEAT 15

FULL

### **ACCESS YOUR TICKETS**

- Go to mytickets.pasadenaplayhouse.org
- Log in with the same username and password you used to purchase your tickets

• **PRO TIP**: After login select "Stay Logged In" and avoid having to login each time you open your wallet

mytickets.pasadenaplayhouse.org