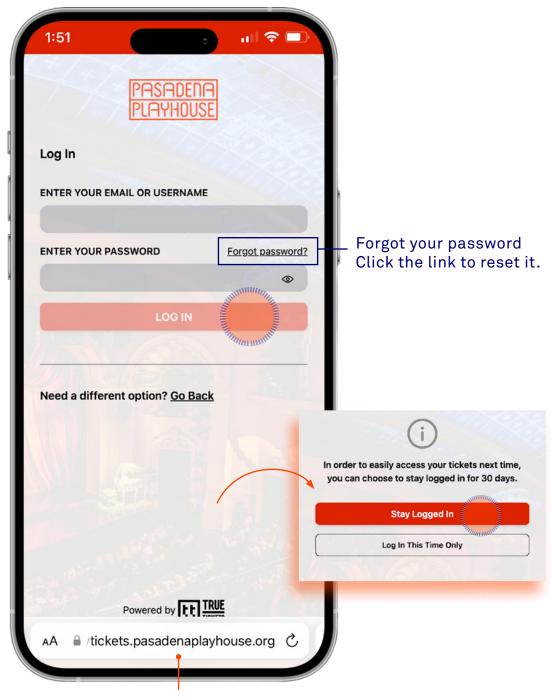

### **ACCESS YOUR TICKETS**

- Go to mytickets.pasadenaplayhouse.org
- Log in with the same username and password you used to purchase your tickets

• **PRO TIP**: After login select "Stay Logged In" and avoid having to login each time you open your wallet

mytickets.pasadenaplayhouse.org